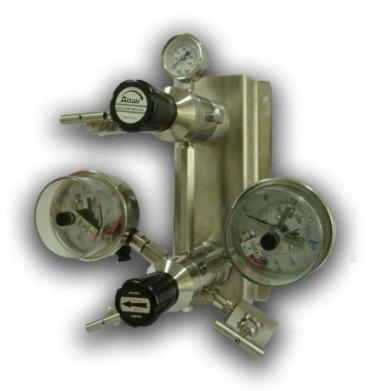

# **ACR-360 Series**

### **Auto-Changeover Regulator System**

The ACR-360 series system is a two stage gas delivery system that uses two diaphragm sensed pressure regulators into a single body to create a compact Auto-Changeover Regulator system. The common outlet port is connected to a single line regulator that ensures continuous flow of gases in critical applications unaffected by supply source depletion. When primary supply drops below the changeover pressure, the ACR-360 system automatically switches from the depleted supply source to an alternate supply source. Check valves and shut-off valves are fitted as standard to prevent escaping gas & complete isolation during change out of cylinders.

#### **FEATURES & SPECIFICATIONS**

- Stainless steel diaphragm
- Bracket mounted for easy installation
- Simple 270° turn operation
- Cleaned for Oxygen service.
- Available in Stainless Steel, Brass & Monel
- Cylinder changing possible during operation
- 0.01% pressure control accuracy under decaying supply pressure