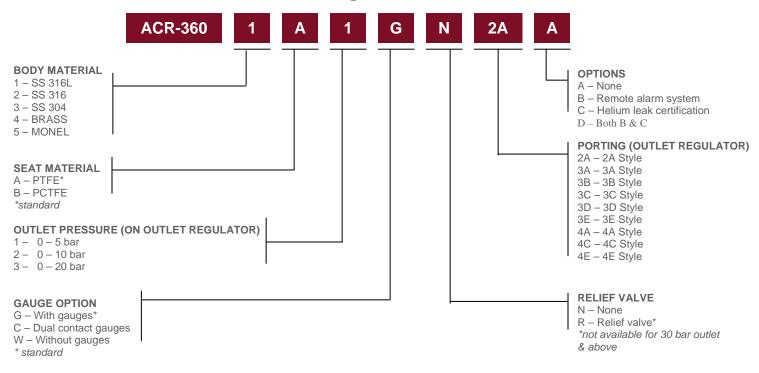

operation
- Cleaned for Oxygen service.
- Available in Stainless Steel, Brass & Monel
- Cylinder changing possible during operation
- 0.01% pressure control accuracy under decaying supply pressure

Inlet pressure: 210 bar (3000 psi)Outlet range: 0 to 20 bar (300 psi)

Flow Coefficient: Cv 0.05

• Design Pressure: 1.5 times working pr.

All connections: ¼" NPT (F)Seat: PTFE / PCTFE

Max. Operating Temperature:
PTFE - 66° C
PCTFE - 80 ° C

NOTE: As a drive for continuous improvement of our products. 'Altair' reserves the right to change descriptions contained in this brochure without prior notice. Consult local distributor or factory for revisions and/or service related issues

www.altair-gec.com





## **ACR-360 Series**

### **Auto-Changeover Regulator System**

## Ordering information



#### **ADVICE IS ALWAYS AVAILABLE ON:**

- System design, installation and commissioning
- Gas handling and control equipments
- Training on product handling and safety
- Engineering and equipment maintenance



**CLIENT LABELS ARE ALSO OFFERED SUBJECTED** TO MINIMUM ORDER QUANTITY

Altair may suggest certain materials for certain applications. These suggestions are based on compatibility information provided by material suppliers on previous experience. However, Altair does not guarantee the material to be compatible with a specific media; this will be the sole responsibility of the user

NOTE: As a drive for continuous improvement of our products. 'Altair' reserves the right to change descriptions contained in this brochure without prior notice. Consult local distributor or factory for